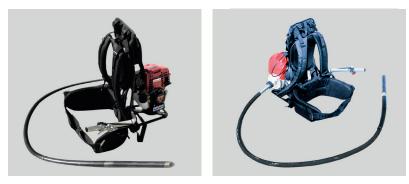

# BACKPACK

# Petrol-powered portable vibrator

The BACKPACK is a portable vibrator powered by a petrol engine mounted on an ergonomic backpack.

Lightness

+

Mobility

Cordless

# powered by a petrol comfort thanks to the engine; therefore, it lightweight of the electrical connection, ergonomic support. increasing site safety.

The BACKPACK is Users enjoy great It is ideal for works Throttle controller electricity does not require an driving unit and the allowing great mobility

where there is no supply, for the user.

and stop button are integrated into the handle, which facilitates handling.

Handling

- Centrifugal clutch
- Throttle controller and stop button integrated in the handle
- Oversized eccentric
- 4 double-sealed oil-lubricated bearings

### Technical Data BACKPACK

| MODEL    | Weight<br>(kg) | Power<br>(CV) | Fuel        | Engine        | Engine<br>Capacity<br>(CC) | Speed<br>(r.p.m.) |
|----------|----------------|---------------|-------------|---------------|----------------------------|-------------------|
| BACKPACK | 7              | 1.6           | Unl. Petrol | HONDA GX35 4T | 35.8                       | 10,000            |