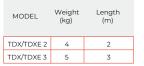

n the handle
- Oversized eccentric
- 4 double-sealed oil-lubricated bearings



### Technical Data BACKPACK

| MODEL    | Weight<br>(kg) | Power<br>(CV) | Fuel        | Engine        | Engine<br>Capacity<br>(CC) | Speed<br>(r.p.m.) |
|----------|----------------|---------------|-------------|---------------|----------------------------|-------------------|
| BACKPACK | 7              | 1.6           | Unl. Petrol | HONDA GX35 4T | 35.8                       | 10,000            |



## **Technical Data AX Pokers**

| MODEL | Weight | Length | Diameter | Max. performance |
|-------|--------|--------|----------|------------------|
|       | (kg)   | (mm)   | (mm)     | (m3/h)           |
| AX 45 | 5 3    | 325    | 45       | 25               |

### **Technical Data TDX/TDXE Transmissions**