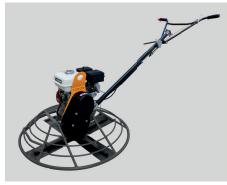

## Trowels

With a variety of petrol engines to choose from, TIFON trowels series allow users to pick the appropriate model for their needs.

The set includes float discs and finishing blades

#### **Technical Data**

| MODEL      | Weight<br>(kg) | Diameter<br>(mm) | Speed<br>(r.p.m.) | Engine      | Power<br>(CV) |
|------------|----------------|------------------|-------------------|-------------|---------------|
| TIFON 601  | 52             | 600              | 120               | HONDA GX160 | 5.5           |
| TIFON 602  | 52             | 600              | 120               | ENAR G200F  | 6.5           |
| TIFON 909  | 80.1           | 900              | 127               | HONDA GX160 | 5.5           |
| TIFON 910  | 80.1           | 900              | 120               | ENAR G200F  | 6.5           |
| TIFON 907  | 83.5           | 900              | 120               | HONDA GX270 | 9             |
| TIFON 1201 | 103.8          | 1200             | 135               | HONDA GX270 | 9             |
| TIFON 1203 | 109.7          | 1200             | 135               | HONDA GX390 | 13            |
| TIFON 1204 | 109.7          | 1200             | 135               | ENAR G390   | 13            |
|            |                |                  |                   |             |               |