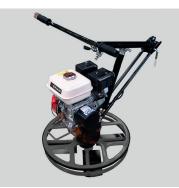

## Trowels

With a variety of petrol engines to choose from, TIFON trowels series allow users to pick the appropriate model for their needs.

The set includes float discs and finishing blades

#### **Technical Data**

| MODEL      | Weight<br>(kg) | Diameter<br>(mm) | Speed<br>(r.p.m.) | Engine      | Power<br>(CV) |
|------------|----------------|------------------|-------------------|-------------|---------------|
| TIFON 601  | 52             | 600              | 120               | HONDA GX160 | 5.5           |
| TIFON 602  | 52             | 600              | 120               | ENAR G200F  | 6.5           |
| TIFON 909  | 80.1           | 900              | 127               | HONDA GX160 | 5.5           |
| TIFON 910  | 80.1           | 900              | 120               | ENAR G200F  | 6.5           |
| TIFON 907  | 83.5           | 900              | 120               | HONDA GX270 | 9             |
| TIFON 1201 | 103.8          | 1200             | 135               | HONDA GX270 | 9             |
| TIFON 1203 | 109.7          | 1200             | 135               | HONDA GX390 | 13            |
| TIFON 1204 | 109.7          | 1200             | 135               | ENAR G390   | 13            |
|            |                |                  |                   |             |               |