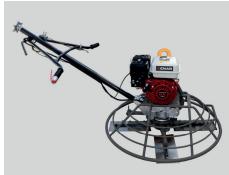

## Trowels

With a variety of petrol engines to choose from, TIFON trowels series allow users to pick the appropriate model for their needs.

The set includes float discs and finishing blades

#### **Technical Data**

| MODEL      | Weight<br>(kg) | Diameter<br>(mm) | Speed<br>(r.p.m.) | Engine      | Power<br>(CV) |
|------------|----------------|------------------|-------------------|-------------|---------------|
| TIFON 601  | 52             | 600              | 120               | HONDA GX160 | 5.5           |
| TIFON 602  | 52             | 600              | 120               | ENAR G200F  | 6.5           |
| TIFON 909  | 80.1           | 900              | 127               | HONDA GX160 | 5.5           |
| TIFON 910  | 80.1           | 900              | 120               | ENAR G200F  | 6.5           |
| TIFON 907  | 83.5           | 900              | 120               | HONDA GX270 | 9             |
| TIFON 1201 | 103.8          | 1200             | 135               | HONDA GX270 | 9             |
| TIFON 1203 | 109.7          | 1200             | 135               | HONDA GX390 | 13            |
| TIFON 1204 | 109.7          | 1200             | 135               | ENAR G390   | 13            |
|            |                |                  |                   |             |               |