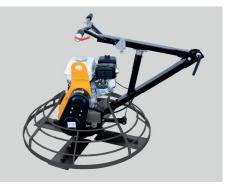

## Trowels

With a variety of petrol engines to choose from, TIFON trowels series allow users to pick the appropriate model for their needs.

The set includes float discs and finishing blades

#### **Technical Data**

| MODEL      | Weight<br>(kg) | Diameter<br>(mm) | Speed<br>(r.p.m.) | Engine      | Power<br>(CV) |
|------------|----------------|------------------|-------------------|-------------|---------------|
| TIFON 601  | 52             | 600              | 120               | HONDA GX160 | 5.5           |
| TIFON 602  | 52             | 600              | 120               | ENAR G200F  | 6.5           |
| TIFON 909  | 80.1           | 900              | 127               | HONDA GX160 | 5.5           |
| TIFON 910  | 80.1           | 900              | 120               | ENAR G200F  | 6.5           |
| TIFON 907  | 83.5           | 900              | 120               | HONDA GX270 | 9             |
| TIFON 1201 | 103.8          | 1200             | 135               | HONDA GX270 | 9             |
| TIFON 1203 | 109.7          | 1200             | 135               | HONDA GX390 | 13            |
| TIFON 1204 | 109.7          | 1200             | 135               | ENAR G390   | 13            |
|            |                |                  |                   |             |               |