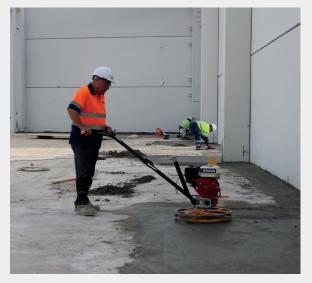

## Trowels

With a variety of petrol engines to choose from, TIFON trowels series allow users to pick the appropriate model for their needs.

The set includes float discs and finishing blades