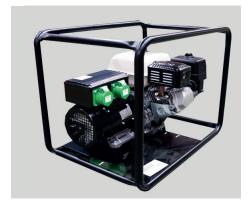

## High frequency generators

AFG/AFGD high-frequency generators with 42V safety voltage are the ideal solution when there is no electrical connection available.

The AFG-AFD series is Robust cage for perfect for work that transport and protecrequires no electricity tion with shock and provides excellent absorbers built-in for mobility.

**Cordless** 

Resistance

increased robustness.

Multiple outputs

Produces heads.

Wide range

enough AFG-AFD converters power to operate with are ready to meet all up to four 75mm poker user requirements. Customers can choose between diesel and petrol engines.

- Electricity supply is not required
- AFGH 6000 model comes with a transport cart (Transport cart for model AFGH 6000)
- 42V safety voltage
- Generators with other engines available upon request

## **Technical Data**

| MODEL     | Weight<br>(kg) | N° de<br>plugs | Engine                 | Output      |                   |
|-----------|----------------|----------------|------------------------|-------------|-------------------|
|           |                |                |                        | Power       | Tension/Frequency |
| AFGH 2000 | 38             | 2              | HONDA GX160 5.5 cv/Hp  | 1.6 KVA 24A | 42V 3 ~ 200Hz     |
| AFDY 2000 | 48             | 2              | YANMAR L48AE 4.7 cv/Hp | 1.6 KVA 24A | 42V 3 ~ 200Hz     |
| AFGH 6000 | 75             | 4              | HONDA GX390 12cv/Hp    | 6KVA 83A    | 42V 3 ~ 200Hz     |