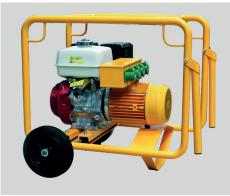

## High frequency generators

AFG/AFGD high-frequency generators with 42V safety voltage are the ideal solution when there is no electrical connection available.

The AFG-AFD series is Robust cage for perfect for work that transport and protecrequires no electricity tion with shock and provides excellent absorbers built-in for mobility.

**Cordless** 

Resistance

increased robustness.

Multiple outputs

Produces heads.

Wide range

enough AFG-AFD converters power to operate with are ready to meet all up to four 75mm poker user requirements. Customers can choose between diesel and petrol engines.

- Electricity supply is not required
- AFGH 6000 model comes with a transport cart (Transport cart for model AFGH 6000)
- 42V safety voltage
- Generators with other engines available upon request

## **Technical Data**

| MODEL     | Weight<br>(kg) | N° de<br>plugs | Engine                 | Output      |                   |
|-----------|----------------|----------------|------------------------|-------------|-------------------|
|           |                |                |                        | Power       | Tension/Frequency |
| AFGH 2000 | 38             | 2              | HONDA GX160 5.5 cv/Hp  | 1.6 KVA 24A | 42V 3 ~ 200Hz     |
| AFDY 2000 | 48             | 2              | YANMAR L48AE 4.7 cv/Hp | 1.6 KVA 24A | 42V 3 ~ 200Hz     |
| AFGH 6000 | 75             | 4              | HONDA GX390 12cv/Hp    | 6KVA 83A    | 42V 3 ~ 200Hz     |