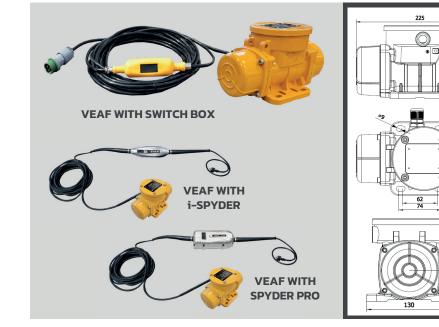

### **Technical Data**

| MODEL                       | Weight<br>(kg) | Centrifugal<br>force<br>(Kg) | Power<br>(W) | Oscillations<br>(r.p.m.) | Dimensions<br>Long x Wi x High<br>(mm) | Fixing<br>Dimensions<br>WixHigh (mm) | Cord<br>(m) | Tension<br>Frequency | Switch |
|-----------------------------|----------------|------------------------------|--------------|--------------------------|----------------------------------------|--------------------------------------|-------------|----------------------|--------|
| VEAF 300 42V                | 6.6            | 0-300                        | 270          | 6000                     | 225x130x131                            | 62-74x106                            | 10          | 42V 3Ph 200Hz        | No     |
| VEAF 300 42V<br>SWITCH      | 7.3            | 0-300                        | 270          | 6000                     | 225x130x131                            | 62-74x106                            | 10          | 42V 3Ph 200Hz        | Yes    |
| VEAF 300 230V<br>i-SPYDER   | 11.4           | 0-300                        | 270          | 6000                     | 225x130x131                            | 62-74x106                            | 10          | 230V 1Ph 50-60Hz     | Yes    |
| VEAF 300 230V<br>SPYDER PRO | 11.4           | 0-300                        | 270          | 6000                     | 225x130x131                            | 62-74x106                            | 10          | 230V 1Ph 50-60Hz     | Yes    |