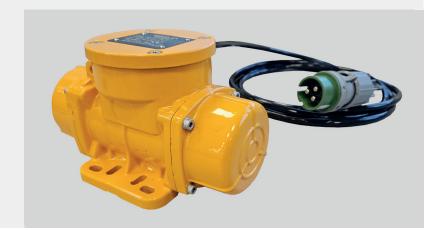

# **VEAF 300**

## High frequency external vibrators

+

Resistant

+ Adjustable force

The different models and the eccentric regulation allow adjustment to a wide range of needs.

## + IP65 Protection

Hermetic housing Long life high-strength that protects the aluminum housing, equipment against that performs in external agents such adverse working as dust and rain conditions.

Long life high-strength Optional clamps aluminum housing, that performs in adverse working saving time in conditions. assembly and operation.

Quick coupling

+

- The clamp counts with a safety strap
- Compatible with different types of formworks
- High load capacity bearings, lubricated with special "long-life" greases
- For all kinds of uses: Precast, formwork, hoppers, tables, belts and vibrating screens...