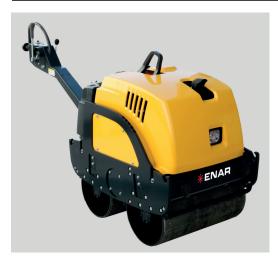

## Hydraulic rollers

REN 650 hydraulic rollers are ideal for larger compaction jobs.

minimal.

Its small distance It is made up of a Emergency control No side overhang for between axes facilita- shockproof structure system that guaranthe turning to protect the motor tees the safety of the up to the edge of maneuvers of the and extend its useful user. machine. life. Thanks to the simplicity of RENs, maintenance

### **Optimized** design

optimum compaction walls or curbs.

- Hydraulic transmission system with independent motors for each roller
- Water tank capacity: 45l
- Accessibility to small spaces
- Handle with vibration absorption system
- Lifting point to facilitate loading and unloading
- Front LED lighting system
- Electric starting system