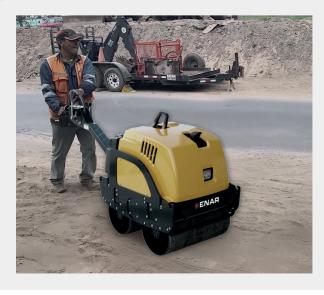

## Hydraulic rollers

REN 650 hydraulic rollers are ideal for larger compaction jobs.

minimal.

Its small distance It is made up of a Emergency control No side overhang for between axes facilita- shockproof structure system that guaranthe turning to protect the motor tees the safety of the up to the edge of maneuvers of the and extend its useful user. machine. life. Thanks to the simplicity of RENs, maintenance

### **Optimized** design

optimum compaction walls or curbs.

- Hydraulic transmission system with independent motors for each roller
- Water tank capacity: 45l
- Accessibility to small spaces
- Handle with vibration absorption system
- Lifting point to facilitate loading and unloading
- Front LED lighting system
- Electric starting system