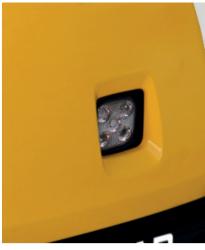

### **Optimized** design

optimum compaction walls or curbs.

- Hydraulic transmission system with independent motors for each roller
- Water tank capacity: 45l
- Accessibility to small spaces
- Handle with vibration absorption system
- Lifting point to facilitate loading and unloading
- Front LED lighting system
- Electric starting system