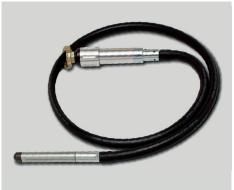

## Internal pneumatic vibrators

PNU internal pneumatic vibrators are the best option when an air compressor is available.

Recommended working pressure: 6 bars The valve does not require maintenance Aluminum handle

Standard transmission length: 2m (Other lengths available upon request)

Long life oil tank (Recommendation: refill at least once a week)