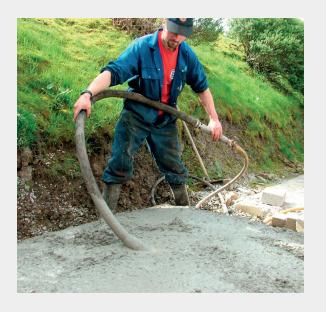

## Internal pneumatic vibrators

PNU internal pneumatic vibrators are the best option when an air compressor is available.

Recommended working pressure: 6 bars The valve does not require maintenance Aluminum handle

### electricity

with air compressors, electricity is 100mm) and transmisno needed.

diameters (up to

sion lengths to suit all

types of applications.

Light and compact

PNU vibrators work Wide variety of poker Designed and treated Integrated equipment parts that provide long life to the poker.

of small volume that allows great manageability.