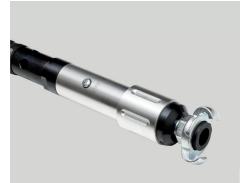

## Internal pneumatic vibrators

PNU internal pneumatic vibrators are the best option when an air compressor is available.

Recommended working pressure: 6 bars The valve does not require maintenance Aluminum handle

Standard transmission length: 2m (Other lengths available upon request)

Long life oil tank (Recommendation: refill at least once a week)