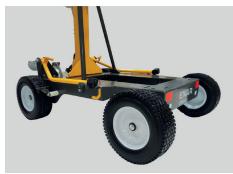

#### **Robust and** stable

By using a GEEL 3 The STELLA incoporates wind stabilizers for working with up to 57 kmh at a maximun height of 5 metres.

- Long durable design: LED lights are perfectly protected by cast aluminium housing and frame
- Easy to operate wind stabilizer which allows operating at winds up to 57 kmh with mast at full height of 5 metres (with GEEL 3 generator)
- 5-section mast with maximum height of 5 meters
- 360° adjustable lamp heads to ensure best light distribution, easily adjustable without tools