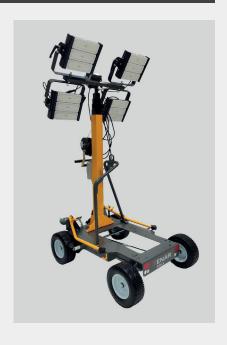

## Multifunction floodlight tower

The new STELLA is a compact lightweight light tower. It is an excellent choice for lighting construction sites, municipal road maintenance, commercial landscaping and wherever reliable and safe mobile lighting is needed.

#### **Long LED** lifetime

The STELLA LED lamp heads can last up to 50,000 hours of continued work.

### Light coverage

The design of the STELLA and its light configuration allows an excellent coverage of 3,800 m2 (avg 10 luxes).

#### **Robust and** stable

By using a GEEL 3 The STELLA incoporates wind stabilizers for working with up to 57 kmh at a maximun height of 5 metres.

- Long durable design: LED lights are perfectly protected by cast aluminium housing and frame
- Easy to operate wind stabilizer which allows operating at winds up to 57 kmh with mast at full height of 5 metres (with GEEL 3 generator)
- 5-section mast with maximum height of 5 meters
- 360° adjustable lamp heads to ensure best light distribution, easily adjustable without tools

#### **Technical Data**

| MODEL  | Weight<br>without<br>generator<br>(kg) | Dimensions (mm)<br>(LongxWidexHigh) | Max. mast<br>height (m) | Number<br>of lamps | Each lamp<br>wattage (W) | Voltage<br>(V) | Frequency<br>(Hz) |
|--------|----------------------------------------|-------------------------------------|-------------------------|--------------------|--------------------------|----------------|-------------------|
| STELLA | 123                                    | 1090 x 835 x 1950                   | 5                       | 4                  | 150                      | 100~240        | 50/60             |