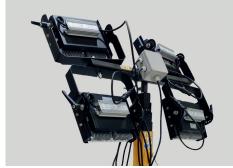

## Multifunction floodlight tower

The new STELLA is a compact lightweight light tower. It is an excellent choice for lighting construction sites, municipal road maintenance, commercial landscaping and wherever reliable and safe mobile lighting is needed.

#### **Robust and** stable

By using a GEEL 3 The STELLA incoporates wind stabilizers for working with up to 57 kmh at a maximun height of 5 metres.

- Long durable design: LED lights are perfectly protected by cast aluminium housing and frame
- Easy to operate wind stabilizer which allows operating at winds up to 57 kmh with mast at full height of 5 metres (with GEEL 3 generator)
- 5-section mast with maximum height of 5 meters
- 360° adjustable lamp heads to ensure best light distribution, easily adjustable without tools

#### **Technical Data**

| MODEL  | Weight<br>without<br>generator<br>(kg) | Dimensions (mm)<br>(LongxWidexHigh) | Max. mast<br>height (m) | Number<br>of lamps | Each lamp<br>wattage (W) | Voltage<br>(V) | Frequency<br>(Hz) |
|--------|----------------------------------------|-------------------------------------|-------------------------|--------------------|--------------------------|----------------|-------------------|
| STELLA | 123                                    | 1090 x 835 x 1950                   | 5                       | 4                  | 150                      | 100~240        | 50/60             |