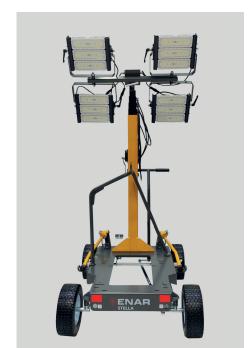

## Multifunction floodlight tower

The new STELLA is a compact lightweight light tower. It is an excellent choice for lighting construction sites, municipal road maintenance, commercial landscaping and wherever reliable and safe mobile lighting is needed.

#### **Long LED** lifetime

The STELLA LED lamp heads can last up to 50,000 hours of continued work.

#### **Robust and** stable

By using a GEEL 3 The STELLA incoporates wind stabilizers for working with up to 57 kmh at a maximun height of 5 metres.

- Long durable design: LED lights are perfectly protected by cast aluminium housing and frame
- Easy to operate wind stabilizer which allows operating at winds up to 57 kmh with mast at full height of 5 metres (with GEEL 3 generator)
- 5-section mast with maximum height of 5 meters
- 360° adjustable lamp heads to ensure best light distribution, easily adjustable without tools